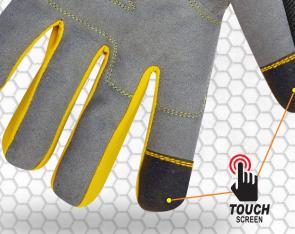

S - XXXL

Synthetic leather Palm with foam padding

4-Way stretch spandex back ensures. A perfect comfortable fit. 4mm foam and lining.

**Elastic Cuff with Velcro closing** 

TPR on fingers, knuckles and carpal bone area. Abrasion-resistant reinforced thumb crotch.