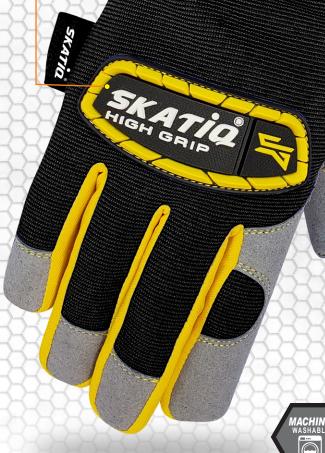

S - XXXL

Synthetic leather Palm with foam padding

4-Way stretch spandex back ensures. A perfect comfortable fit. 4mm foam and lining.

**Elastic Cuff with Velcro closing** 

TPR on fingers, knuckles and carpal bone area. Abrasion-resistant reinforced thumb crotch.

## **BEST USES**

- Mechanics's Work
- Vehicle Inspections
- Aircraft maintenance
- Warehouse duty
- Tactical / Special Operations
- Logistics Operations
- Delivery
- Weapons Handling

The SKATIQ Performance Range have been designed and developed in Canada. An Armoured back of hand to protect from scrapes, pinches and impacts.